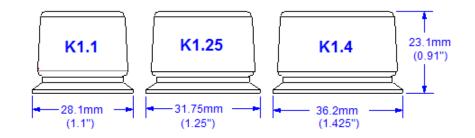

Silver Satin

Black Satin

Silver Knurled

Black Knurled

| Diameter               | Color  | Surface | Part Number |
|------------------------|--------|---------|-------------|
| 1.1" (27.94mm)         | Silver | Satin   | K1.1-S-SA   |
| <b>1.1</b> " (27.94mm) | Silver | Knurled | K1.1-S-KN   |
| <b>1.1</b> " (27.94mm) | Black  | Satin   | K1.1-B-SA   |
| <b>1.1</b> " (27.94mm) | Black  | Knurled | K1.1-B-KN   |
| 1.25" (31.75mm)        | Silver | Satin   | K1.25-S-SA  |
| 1.25" (31.75mm)        | Silver | Knurled | K1.25 -S-KN |
| 1.25" (31.75mm)        | Black  | Satin   | K1.25 -B-SA |
| 1.25" (31.75mm)        | Black  | Knurled | K1.25-B-KN  |
| 1.4" (35.56mm)         | Silver | Satin   | K1.4-S-SA   |
| 1.4" (35.56mm)         | Silver | Knurled | K1.4-S-KN   |
| 1.4" (35.56mm)         | Black  | Satin   | K1.4-B-SA   |
| 1.4" (35.56mm)         | Black  | Knurled | K1.4-B-KN   |