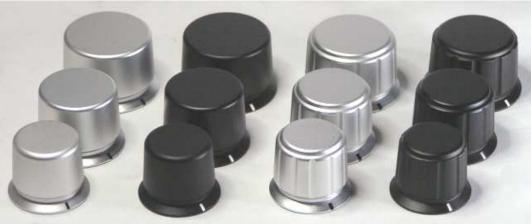

Silver Satin

Black Satin

Silver Knurled

Black Knurled

| Diameter               | Color  | Surface | Part Number |
|------------------------|--------|---------|-------------|
| 1.1" (27.94mm)         | Silver | Satin   | K1.1-S-SA   |
| <b>1.1</b> " (27.94mm) | Silver | Knurled | K1.1-S-KN   |
| <b>1.1</b> " (27.94mm) | Black  | Satin   | K1.1-B-SA   |
| <b>1.1</b> " (27.94mm) | Black  | Knurled | K1.1-B-KN   |
| 1.25" (31.75mm)        | Silver | Satin   | K1.25-S-SA  |
| 1.25" (31.75mm)        | Silver | Knurled | K1.25 -S-KN |
| 1.25" (31.75mm)        | Black  | Satin   | K1.25 -B-SA |
| 1.25" (31.75mm)        | Black  | Knurled | K1.25-B-KN  |
| 1.4" (35.56mm)         | Silver | Satin   | K1.4-S-SA   |
| 1.4" (35.56mm)         | Silver | Knurled | K1.4-S-KN   |
| 1.4" (35.56mm)         | Black  | Satin   | K1.4-B-SA   |
| 1.4" (35.56mm)         | Black  | Knurled | K1.4-B-KN   |